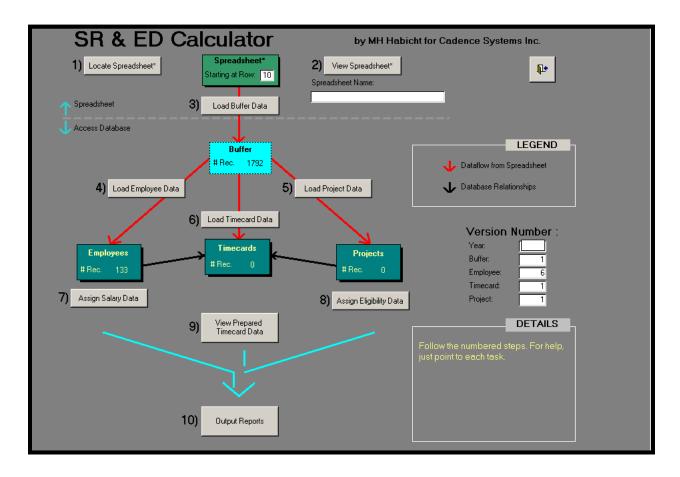

- Richard Fogarty, Controller for Cadence Design Systems Ltd.

Figure 1 shows the view of the Main Screen in the SR&ED Program – very simple and elegant!

Figure 1 Main Screen of the SR&ED Application

Included with the annual licensing of the SR&ED product, is setup. The product setup includes coming in to your office, setting up the software on your system and ensure that the person charged with the responsibility of gathering the data knows the product, its merits and limitations.